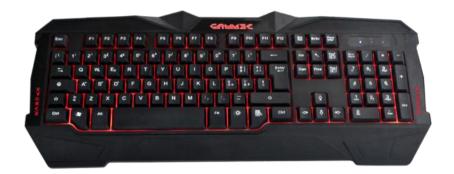

BRAND CATEGORY CODE GTIN TITLE NAME IMAGES GAMMEC KEYBOARDS KBXFOR 8058772931758 GAMMEC XFORCE GAMING KEYBOARD GAMMEC XFORCE

DESCRIPTION

COLOR

NET WEIGHT

ANTI GHOST

BACKLIGHTING

BACKLIGHT ADJUSTMENT

The Gammec XForce is a backlit gaming keyboard. The keyboard is optimized for anti-ghost. The Gaming structure of the XForce is guaranteed by: Backlight in 3 colors and Logo and Laser Graphics. Keys with soft and precise typing and with a 23 mm high space bar (compared to a standard 13 mm keyboard). Stability ensured by the wide base (keyboard dim = 47.00cm x 19.50cm) and a net weight of 610grams. Black 610 grams 3 colors Yes